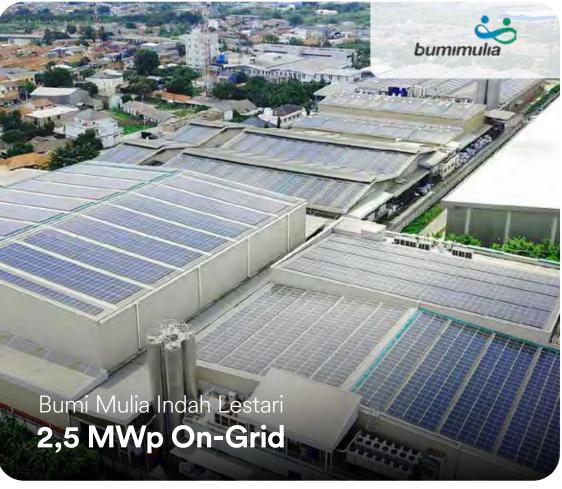

redin Solar Farm, 132 MWp

SUN is proud being a part of the largest Western Australia's solar energy provider, Merredin Solar Farm project acquired in 2021. Currently Merredin Solar Farm powering approximately 42,000 homes with solar energy.

Thailand

# Chiang Rai & Nakhon Ratchasima Solar Farm, with total 17 MWp

A couple projects in Thailand through acqusition symbolize how SUN oversee the advantage of Solar Energy utilization in Thailand.

Vietnam

# Commercial & Industrial Solar Project, 26 MWp

Aiming to take a key role in solar energy development in Vietnam, SUN began managing a solar facility in the C&I sector to support further expansion around Southeast Asia.

# SUN ENERGY

### in Sumatra

















### in Central Java



















### SUN ENERGY

### in West Java

















### SUN ENERGY

### in East Java

















### in Kalimantan











### SUN ENERGY

# in Bali & Nusa Tenggara









# The Typical

# SUN ENERGY

# **Project Stages**



#### Feasibility Study

- Initial DataRequest
- Load analysis
- Digital Survey



#### Solar System Indicative Proposal

- Preliminary solar system design
- Preliminary cost savings estimation
- Product selection
- Sign term sheet



# Detail Engineering Design

- Structural analysis
- Solar EnergyCapacity Deployment



# Commercial Agreement

- Signing LeaseAgreement
- Legal works
- Procurement



## Solar Panel Installation

- Construction schedulling
- Project Kick Off
- Installation/construction
- Commissioning

# Shaping Future Energy

Leading Commercial & Industrial Solar Energy Developer