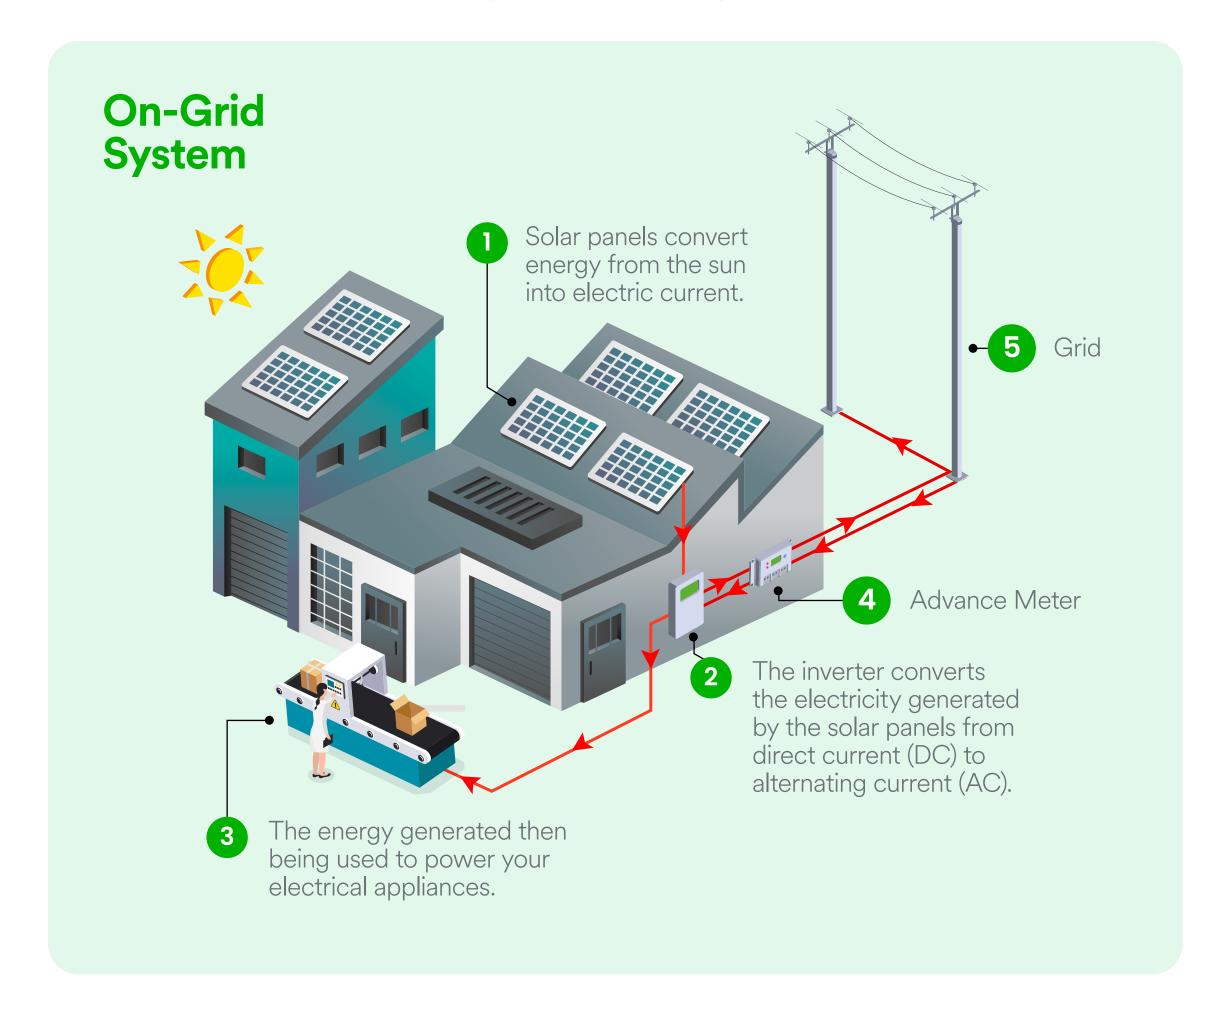

### Solar Energy System Types

Discover the solar energy systems that will meet your building's energy needs and enhance electricity cost efficiency.