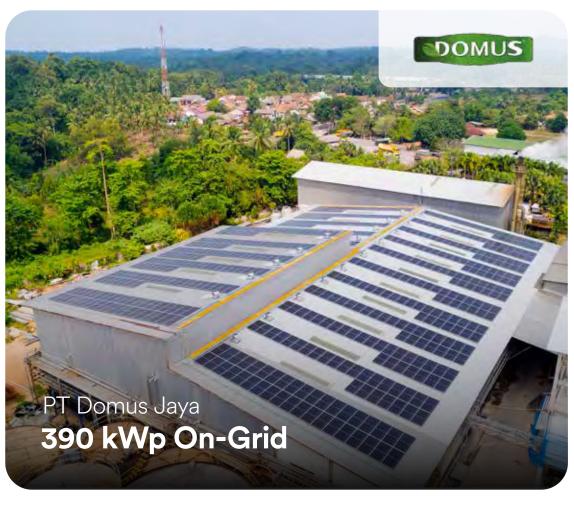

SINGAPORE



### SUN ENERGY

### Across Asia Pacific







Australia

#### Merredin Solar Farm, 132 MWp

SUN is proud being a part of the largest Western Australia's solar energy provider, Merredin Solar Farm project acquired in 2021. Currently Merredin Solar Farm powering approximately 42,000 homes with solar energy.

Thailand

# Chiang Rai & Nakhon Ratchasima Solar Farm, with total 17 MWp

A couple projects in Thailand through acqusition symbolize how SUN oversee the advantage of Solar Energy utilization in Thailand.

Vietnam

# Commercial & Industrial Solar Project, 26 MWp

Aiming to take a key role in solar energy development in Vietnam, SUN began managing a solar facility in the C&I sector to support further expansion around Southeast Asia.

# SUN ENERGY

### in Sumatra

















### in Central Java



















### SUN ENERGY

### in West Java

















### SUN ENERGY

### in East Java

















### in Kalimantan











### SUN ENERGY

# in Bali & Nusa Tenggara









# The Typical

# SUN ENERGY

# **Project Stages**



#### Feasibility Study

- Initial DataRequest
- Load analysis
- Digital Survey



#### Solar System Indicative Proposal

- Preliminary solar system design
- Preliminary cost savings estimation
- Product selection
- Sign term sheet



# Detail Engineering Design

- Structural analysis
- Solar EnergyCapacity Deployment



# Commercial Agreement

- Signing LeaseAgreement
- Legal works
- Procurement



## Solar Panel Installation

- Construction schedulling
- Project Kick Off
- Installation/construction
- Commissioni