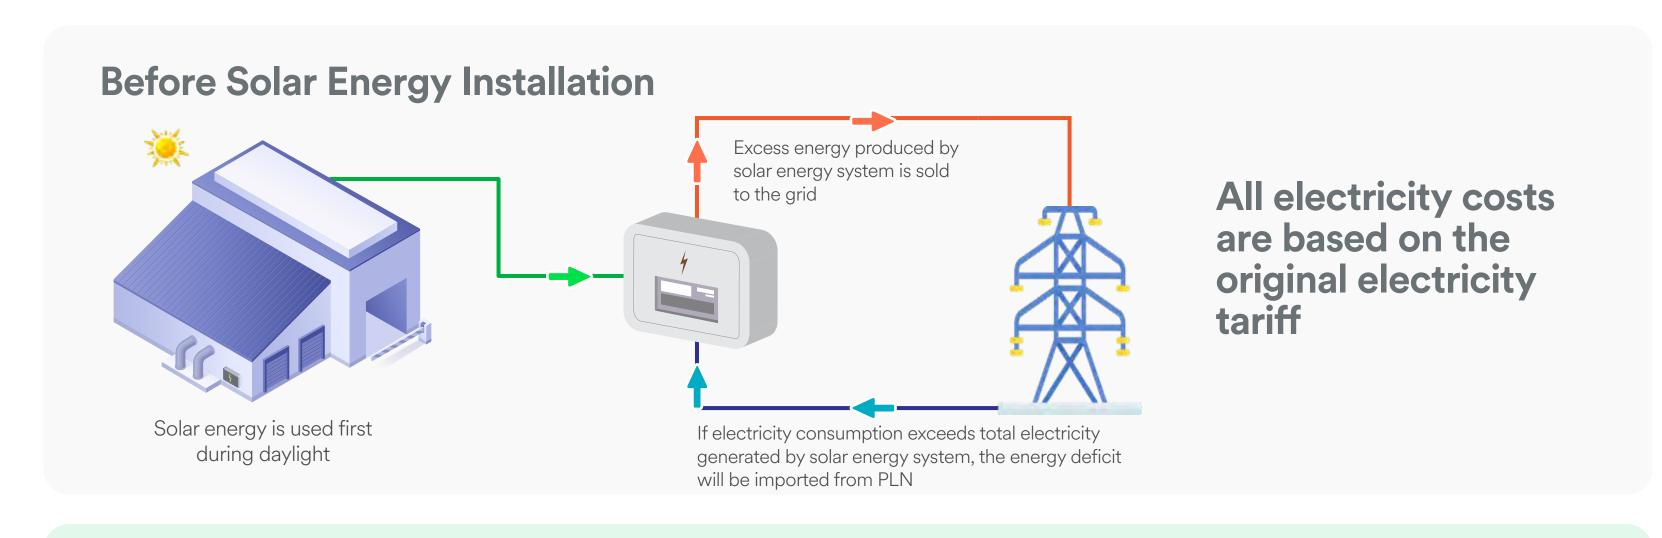

# Install a Solar Energy System

### at No Cost with SUN Rental

Commercial Illustration of Our Best Offer

SUN Rental offers a competitive tariff by applying electricity from Solar System