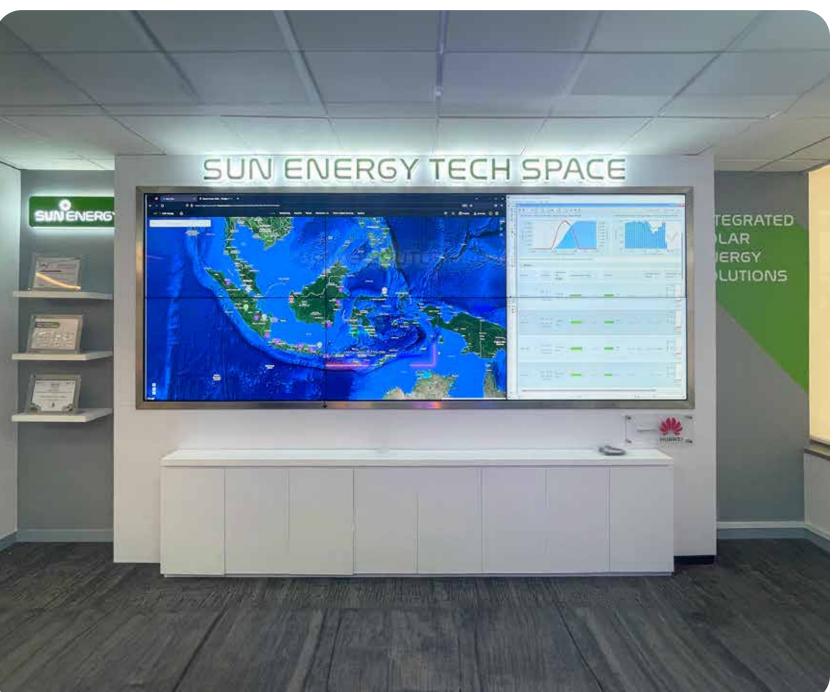

### Accessible Expertise & Support

By visiting SUN Energy Tech Space, you will get open access to our experts guidance on solar energy solutions.

'SUN Energy Tech Space,' a 24/7 real-time solar energy system, to provide continuous support and guidance to ensure smooth green energy production at every site.