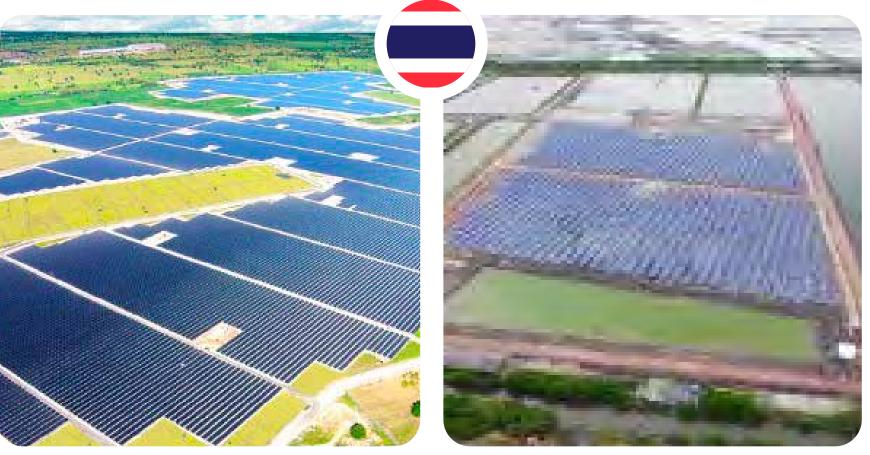

Thailand

# Chiang Rai & Nakhon Ratchasima Solar Farm, with total 17 MWp

A couple projects in Thailand through acqusition symbolize how SUN oversee the advantage of Solar Energy utilization in Thailand.

Vietnam