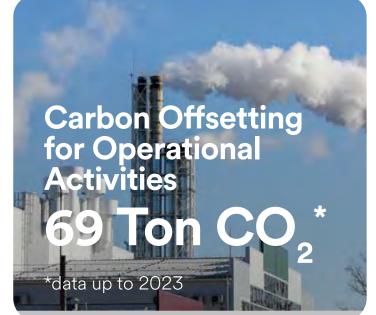

#### **Environmental**

Continuously reducing carbon emissions through solar energy system installations as our business core, and applying carbon offsetting to make our operations Net Zero.

SUN Energy is aligning its business practices with the United Nations Global Compact (UNGC) for responsible and ethical operations. This alignment supports SUN Group's commitment to achieving the Sustainable Development Goals (SDGs) pillars.