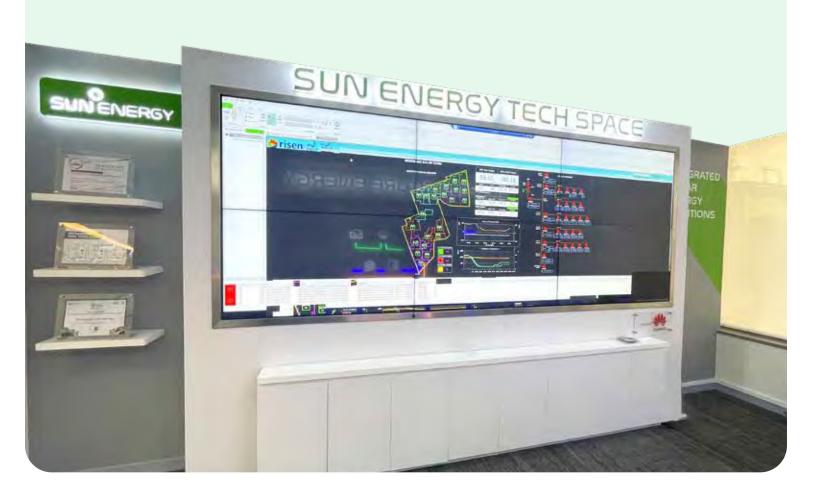

### Accessible Expertise & Support

By visiting SUN Energy Tech Space, you will get open access to our experts guidance on solar energy solutions.

'SUN Energy Tech Space,' a 24/7 real-time solar energy system, to provide continuous support and guidance to ensure smooth green energy production at every site.