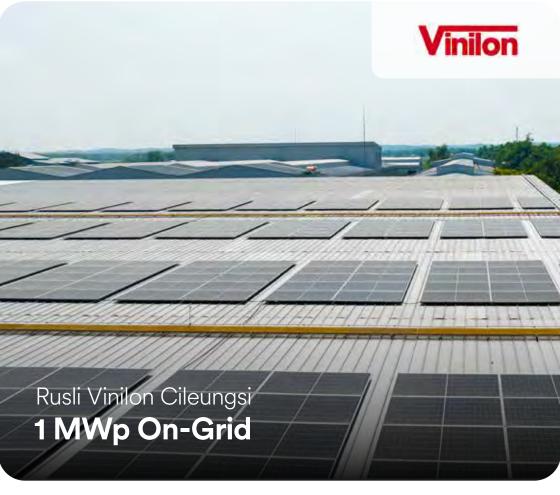

n Solar Farm, 132 MWp

SUN is proud being a part of the largest Western Australia's solar energy provider, Merredin Solar Farm project acquired in 2021. Currently Merredin Solar Farm powering approximately 42,000 homes with solar energy.

Thailand

# Chiang Rai & Nakhon Ratchasima Solar Farm, with total 17 MWp

A couple projects in Thailand through acqusition symbolize how SUN oversee the advantage of Solar Energy utilization in Thailand.

Vietnam

# Commercial & Industrial Solar Project, 26 MWp

Aiming to take a key role in solar energy development in Vietnam, SUN began managing a solar facility in the C&I sector to support further expansion around Southeast Asia.

# SUN ENERGY

### in Sumatra

















### in Central Java



















### SUN ENERGY

### in West Java

















### SUN ENERGY

### in East Java

















### in Kalimantan











### SUN ENERGY

# in Bali & Nusa Tenggara









# The Typical

# SUN ENERGY

# **Project Stages**



#### Feasibility Study

- Initial DataRequest
- Load analysis
- Digital Survey



#### Solar System Indicative Proposal

- Preliminary solar system design
- Preliminary cost savings estimation
- Product selection
- Sign term sheet



# Detail Engineering Design

- Structural analysis
- Solar EnergyCapacity Deployment



# Commercial Agreement

- Signing LeaseAgreement
- Legal works
- Procurement



## Solar Panel Installation

- Construction schedulling
- Project Kick Off
- Installation/construction
- Commissioning

# Shaping Future Energy

Leading Commercial & Industrial Solar Energy Developer



Fo