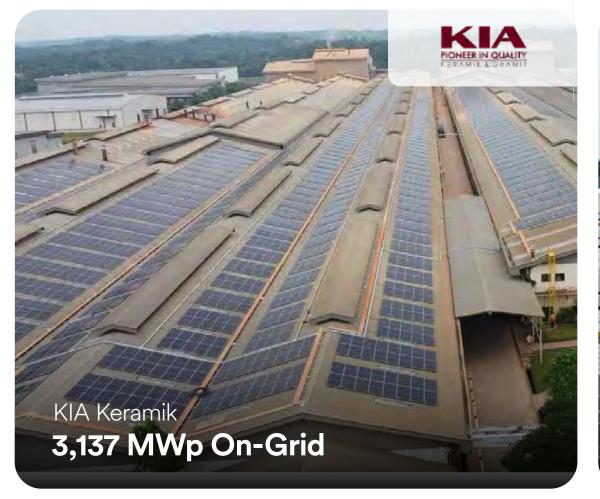

din Solar Farm, 132 MWp

SUN is proud being a part of the largest Western Australia's solar energy provider, Merredin Solar Farm project acquired in 2021. Currently Merredin Solar Farm powering approximately 42,000 homes with solar energy.

Thailand

# Chiang Rai & Nakhon Ratchasima Solar Farm, with total 17 MWp

A couple projects in Thailand through acqusition symbolize how SUN oversee the advantage of Solar Energy utilization in Thailand.

Vietnam

# Commercial & Industrial Solar Project, 26 MWp

Aiming to take a key role in solar energy development in Vietnam, SUN began managing a solar facility in the C&I sector to support further expansion around Southeast Asia.

# SUN ENERGY

### in Sumatra

















### in Central Java



















### SUN ENERGY

### in West Java

















### SUN ENERGY

### in East Java

















### in Kalimantan











### SUN ENERGY

# in Bali & Nusa Tenggara









# The Typical

# SUN ENERGY

# **Project Stages**



#### Feasibility Study

- Initial DataRequest
- Load analysis
- Digital Survey



#### Solar System Indicative Proposal

- Preliminary solar system design
- Preliminary cost savings estimation
- Product selection
- Sign term sheet



# Detail Engineering Design

- Structural analysis
- Solar EnergyCapacity Deployment



# Commercial Agreement

- Signing LeaseAgreement
- Legal works
- Procurement



## Solar Panel Installation

- Construction schedulling
- Project Kick Off
- Installation/construction
- Commissioning

# Shaping Future Energy

Leading Commercial & Industrial Solar Energy Developer