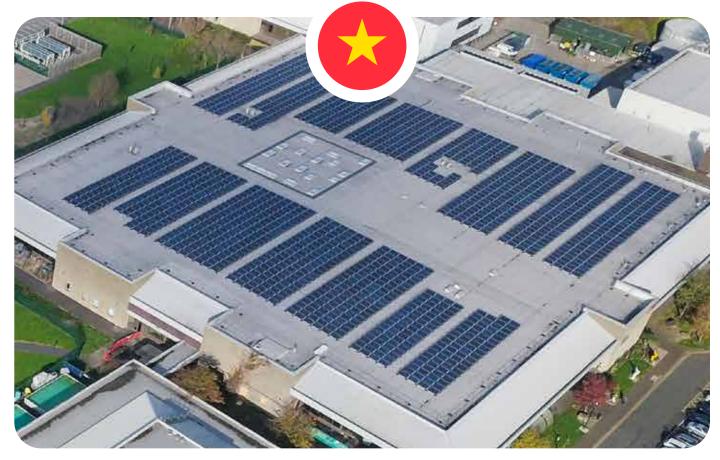

# Chiang Rai & Nakhon Ratchasima Solar Farm, with total 17 MWp

A couple projects in Thailand through acqusition symbolize how SUN oversee the advantage of Solar Energy utilization in Thailand.

Vietnam

# Commercial & Industrial Solar Project, 26 MWp

Aiming to take a key role in solar energy development in Vietnam, SUN began managing a solar facility in the C&I sector to support further expansion around Southeast Asia.