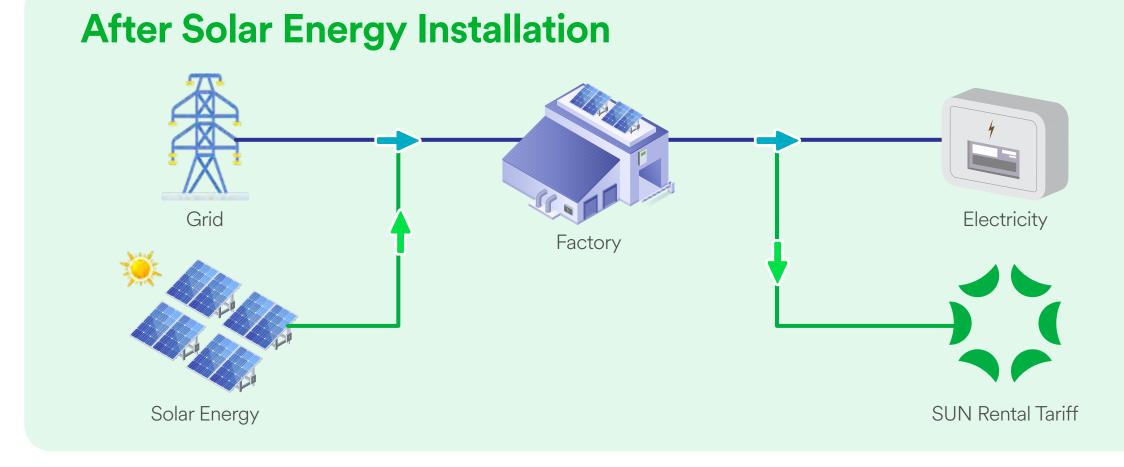

# Install a Solar Energy System

### at No Cost with SUN Rental

Commercial Illustration of Our Best Offer

SUN Rental offers a competitive tariff by applying electricity from Solar System

### SUN Rental Monthly Tariff include

End to End Installation Services

Operation & Maintenance Routine

Solar Monitoring System

Annual Solar Energy Performance Report