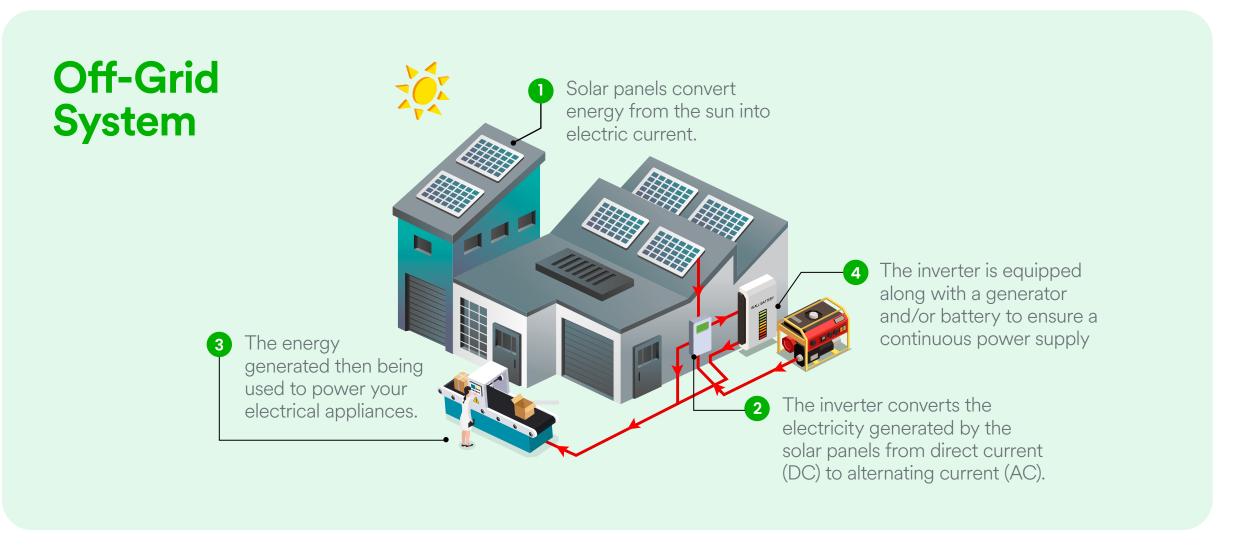

### Solar Energy System Types

Discover the solar energy systems that will meet your building's energy needs and enhance electricity cost efficiency.