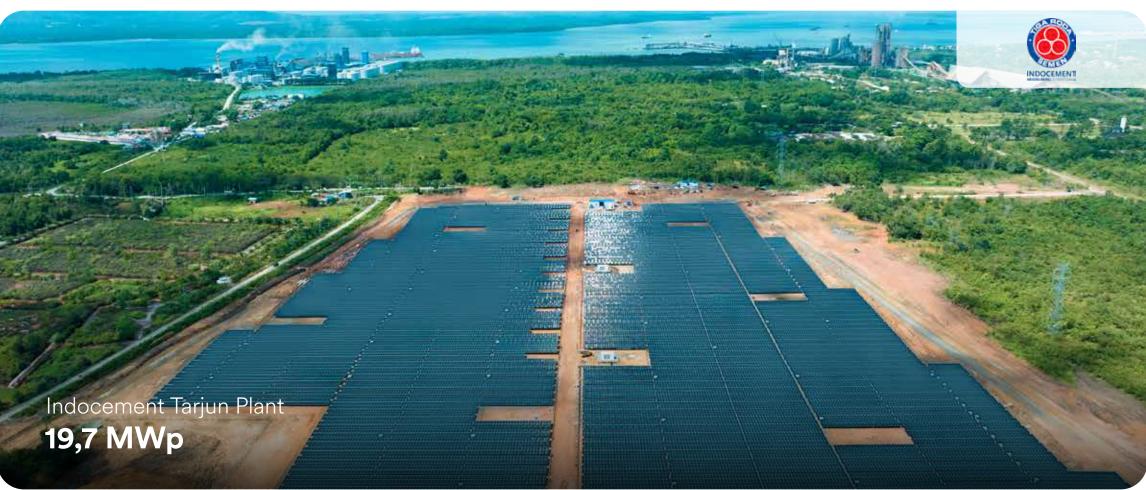

ar energy provider, Merredin Solar Farm project acquired in 2021. Currently Merredin Solar Farm powering approximately 42,000 homes with solar energy.

Thailand

# Chiang Rai & Nakhon Ratchasima Solar Farm, with total 17 MWp

A couple projects in Thailand through acqusition symbolize how SUN oversee the advantage of Solar Energy utilization in Thailand.

Vietnam

# Commercial & Industrial Solar Project, 26 MWp

Aiming to take a key role in solar energy development in Vietnam, SUN began managing a solar facility in the C&I sector to support further expansion around Southeast Asia.

# SUN ENERGY

### in Sumatra

















### in Central Java



















### SUN ENERGY

### in West Java

















### SUN ENERGY

### in East Java

















### in Kalimantan











### SUN ENERGY

# in Bali & Nusa Tenggara









# The Typical

# SUN ENERGY

# **Project Stages**



#### Feasibility Study

- Initial DataRequest
- Load analysis
- Digital Survey



#### Solar System Indicative Proposal

- Preliminary solar system design
- Preliminary cost savings estimation
- Product selection
- Sign term sheet



# Detail Engineering Design

- Structural analysis
- Solar EnergyCapacity Deployment



# Commercial Agreement

- Signing LeaseAgreement
- Legal works
- Procurement



## Solar Panel Installation

- Construction schedulling
- Project Kick Off
- Installation/construction
- Commissioning

# Shaping Future Energy

Leading Commercial & Industrial Solar Energy Developer



For more information, please contact: marketing@lifewithsun.com

WA. +62 881-0122-51888